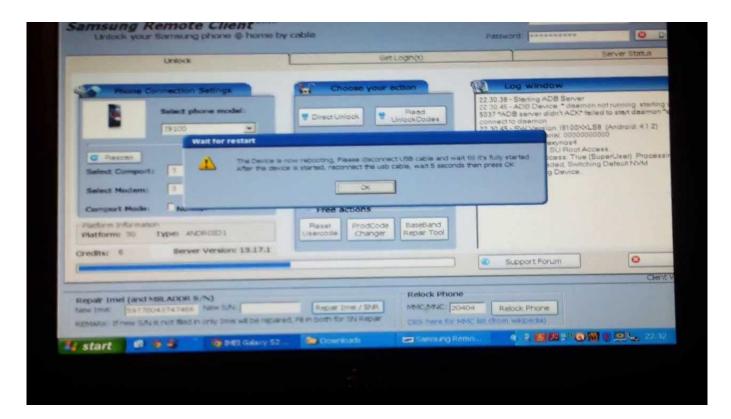

Samsung Remote Server Client Connection



Samsung Remote Server Client Connection



After the most recent Plex app update on my Samsung TV the app will no longer be able to connect to my PMS.

No asking/offering of Plex shares No self-promoting too often or without previously contributing to the subreddit • 7.. Allow remote desktop connection on windows 10 and Connect to remote computer, from anywhere, using Microsoft Remote Desktop app on your android smart-phone or tablet. Plex works perfectly on my iPhone, iPad and laptop Samsung Smart TV firmware updated to most recent version as well (the only step in that thread that I didn't see suggested). Release date: May 11 2018 18:17:23 Some (not professional) antivirus scanners detect our software as virus, this is because we use advanced encryption methods for protection, and the