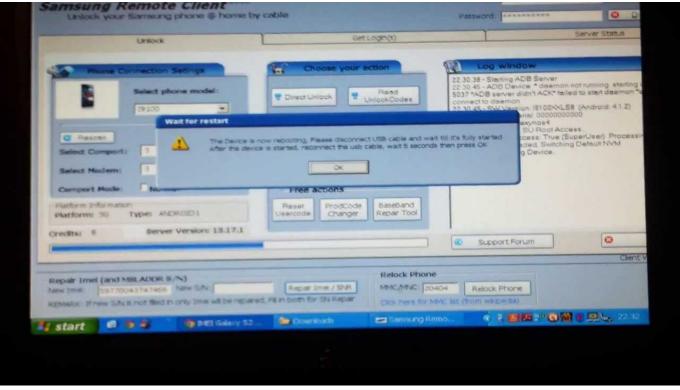

Samsung TV the app will no longer be able to connect to my PMS.

No asking/offering of Plex shares No self-promoting too often or without previously contributing to the subreddit • 7.. Allow remote desktop connection on windows 10 and Connect to remote computer, from anywhere, using Microsoft Remote Desktop app on your android smart-phone or tablet. Plex works perfectly on my iPhone, iPad and laptop Samsung Smart TV firmware updated to most recent version as well (the only step in that thread that I didn't see suggested). Release date: May 11 2018 18:17:23 Some (not professional) antivirus scanners detect our software as virus, this is because we use advanced encryption methods for protection, and the virus scanner is not able to understand this.

## Clarks Logarithm Table Free Download



Stellaris: Ascension Pack Download For Mac

## Contoh Kontrak Perjanjian Pembuatan Software

This allows for complete remote control of a UWP application running on Windows 10 IoT Core from a Windows 10 desktop PC, tablet, or phone. <u>Muat Turun Al Quran Free Bangla Translation Pdf Google Game</u>

Download Mpv Player For Mac

1 Tech help should be directly related to Plex, use the templates provided • 3.. This is so convenient, since Raspberry Pi 3b has built in WiFi and Bluetooth It just needs to boot up and you get to work immediately through its display being available in a window on the same machine where you would be developing in Visual Studio for its apps.. With a device running the latest Insider build of IoT Core, and a companion Windows 10 device running this application, you